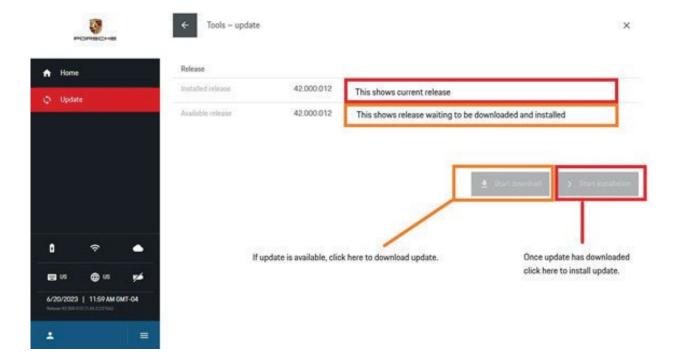

# i Important!

The download process must be started by user once an online connection is available.

Select "Update" in the "Tools" menu to view the current update availability status. If an update is shown, select "Start Download". Installation of the releases must be started manually after the download has completed by pressing the "Start installation" button. Prerequisite: PPN Porsche Tester License registration must have been carried out successfully.

- 1. Connect Porsche Tester IV to an external power supply and start it.
- 2. Start installation using menu item "Tools Update" then select "Start Installation" on the Porsche Tester 4 user interface.
- 3. After successful installation, Porsche Tester IV will need to restart.
- 4. After the restart the update has now been completed.